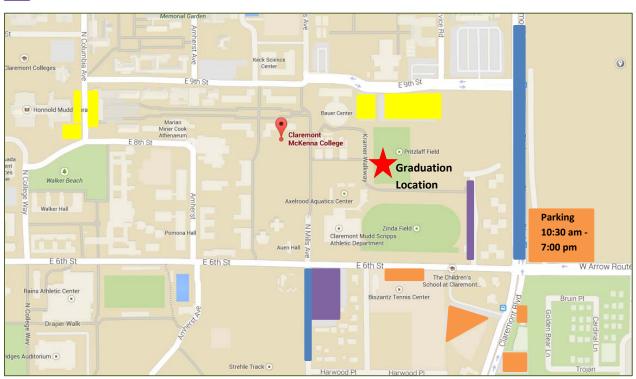

## 2015 Commencement Parking Locations

## **Parking Legend**

| <u>Color</u> | <u>Purpose</u>   | Location(s)                                                                                                                                                 |
|--------------|------------------|-------------------------------------------------------------------------------------------------------------------------------------------------------------|
|              | Open CMC Parking | Biszantz Tennis Center Parking Lot; Children's School<br>Parking Lot; 400 Claremont Blvd Parking Lots; Quarry<br>Parking Lot (East side of Claremont Blvd). |
|              | Street Parking   | Claremont Blvd & Mills Ave.                                                                                                                                 |
|              | Reserved Parking | Bauer Parking Small Lot; Bauer Parking Large Lot; Kravis<br>Underground Parking Structure; Admission Spaces;<br>Honnold Library Parking Small Lot.          |
|              | Student Parking  | Student Apartment Parking Lot; 6 <sup>th</sup> & Mills Parking Lot.                                                                                         |