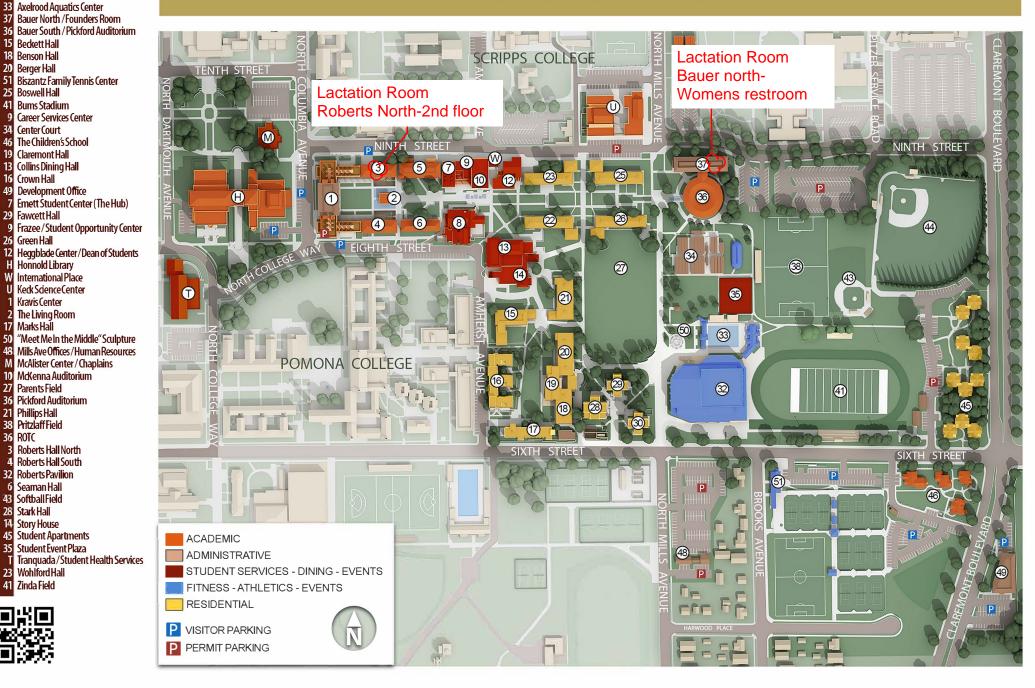

## ALPHABETICAL INDEX Adams Hall/Davidson Lecture Hall Alumni & Parent Relations 49 Admission and Financial Aid Marian Miner Cook Athenaeum 8 22 Appleby Hall 44 Arce Baseball Field 30 Auen Hall

33

37

36

15

18

20

51

25

41

34

46

49

29

26

12

17

50

48

Μ

10

36 21

38

37

6

43

28

14

45

11

**Beckett Hall** 

Benson Hall

Berger Hall

**Boswell Hall** 

**Bums Stadium** 

Center Court

19 Claremont Hall

Fawcett Hall

Green Hall

Kravis Center

Marks Hall

27 Parents Field

Phillips Hall

**PritzlaffField** 36 ROTC

Seaman Hall

SoftballField

Story House

Stark Hall

23 Wohlford Hall

Zinda Field

16 Crown Hall

## CLAREMONT MCKENNA COLLEGE