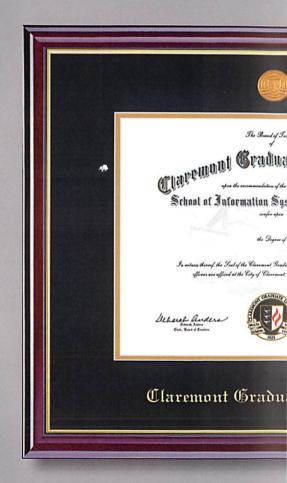

| Email. Claremor                                                                                                                                                                                                                       | ונשטאטנו.כ                                                                                        | OIII               |                      |         |
|---------------------------------------------------------------------------------------------------------------------------------------------------------------------------------------------------------------------------------------|---------------------------------------------------------------------------------------------------|--------------------|----------------------|---------|
| Frame Selections                                                                                                                                                                                                                      | Moulding C                                                                                        |                    | Amour                |         |
| Claremont McKenna College (Black and Gold Double<br>Embossed Name and Seal (CA20-A)                                                                                                                                                   | \$150                                                                                             | \$140              |                      |         |
| Pitzer College (01/07 to Present) (Black and Gold Doub<br>Embossed Name and Seal (CA27-A)                                                                                                                                             | \$155                                                                                             | \$145              | 100                  |         |
| Harvey Mudd College (Black and Gold Double Mat) ar<br>Name and Seal (CA28-A)                                                                                                                                                          | \$150                                                                                             | \$140              |                      |         |
| Scripps College (Green and Gold Double Mat) and Em<br>and Seal (CA37-A)                                                                                                                                                               | \$150                                                                                             | \$140              |                      |         |
| Keck Graduate Institute (Black and Gold Double Mat)<br>Name and Seal (CB28-A)                                                                                                                                                         | \$150                                                                                             | \$140              |                      |         |
| Claremont Graduate University MA Diploma (Black Mat) and Medallion (CB29-A)                                                                                                                                                           | \$165                                                                                             | \$155              |                      |         |
| Claremont Graduate University PhD Diploma (Black<br>Mat) and Medallion (CB29-A)                                                                                                                                                       | \$170                                                                                             | \$160              |                      |         |
| Pomona College Diploma (Black and Gold Double Ma<br>Embossed Name and Seal (CA40-A)                                                                                                                                                   | t) and                                                                                            | \$150              | \$140                |         |
| FedEx                                                                                                                                                                                                                                 |                                                                                                   |                    | Subtotal             | -       |
| Tax Note: Our store is part of the nationwide chain of Follett Higher Education Group, Therefore, in                                                                                                                                  | (For overseas d                                                                                   | elivery please cal | Shipping I for cost) | \$22.50 |
| accordance with state tax laws, we are required to collect state sales tax on all merchandise based on                                                                                                                                | Subtotal                                                                                          |                    |                      |         |
| the state to which it is shipped. If you are unsure of<br>the mail order tax rate for your state, please call us<br>and we will be glad to provide that information to<br>you. Some states also tax shipping and handling<br>charges. | Please Add Applicable Sales Tax<br>(Customs/Duty Fees are the responsibility of<br>the purchaser) |                    |                      |         |
| 5400 x 7 9561                                                                                                                                                                                                                         | Prices subject to o                                                                               | hange              | TOTAL                |         |
| Shipping Address:Business                                                                                                                                                                                                             | Residential                                                                                       |                    | L                    |         |
| Name/Business (if applicable)                                                                                                                                                                                                         |                                                                                                   |                    |                      |         |
| Address                                                                                                                                                                                                                               |                                                                                                   |                    |                      |         |
| City/State                                                                                                                                                                                                                            |                                                                                                   | Zip                |                      |         |
| Daytime Telephone ( )                                                                                                                                                                                                                 |                                                                                                   |                    |                      |         |
| E-Mail Address                                                                                                                                                                                                                        |                                                                                                   |                    |                      |         |
| Year of Graduation                                                                                                                                                                                                                    |                                                                                                   |                    |                      |         |
| PLEASE DO NOT SEND DIPLOMA                                                                                                                                                                                                            |                                                                                                   |                    |                      |         |
| Billing Address:Same as abov                                                                                                                                                                                                          | e                                                                                                 |                    |                      |         |
| Name                                                                                                                                                                                                                                  |                                                                                                   |                    |                      |         |
| Address                                                                                                                                                                                                                               |                                                                                                   |                    |                      |         |
| City/State                                                                                                                                                                                                                            |                                                                                                   | Zip                |                      |         |
| Methods of Payment: 1754                                                                                                                                                                                                              | T.C.                                                                                              |                    |                      |         |
| Credit Card #:                                                                                                                                                                                                                        |                                                                                                   |                    |                      |         |
| Exp.: / Signature:                                                                                                                                                                                                                    |                                                                                                   |                    |                      |         |
| Make checks payable to: Huntley Booksto                                                                                                                                                                                               | re                                                                                                |                    |                      |         |

# **Huntley Bookstore**

**Your Success Deserves the Best!**°

Custom made for your school-Just add your diploma!

Claremont McKenna College

**SCRIPPS COLLEGE** 

Claremont Graduate University

Momona College

Windsor

### ► Custom

Black and gold or green and gold double mat features a brilliant, proof-struck, minted medallion or gold-leaf embossing of the official University seal

Gold-leaf embossing of the official Claremont seal

Gold-leaf embossing of the official Harvey Mudd seal

Gold-leaf embossing of the official Scripps seal

Brilliant, proof-struck, minted medallion of the official Claremont Graduate seal