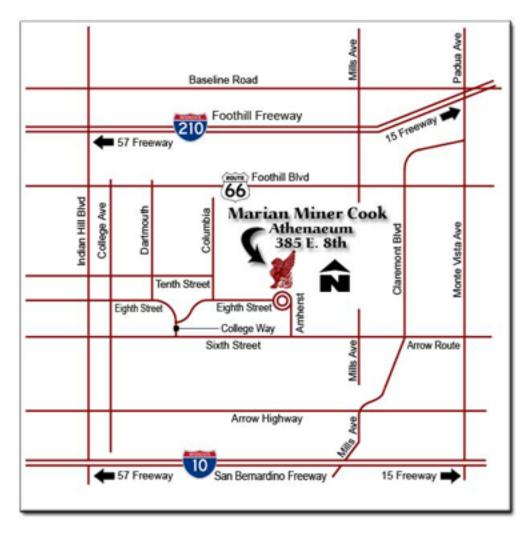

## I-10 EASTBOUND from Los Angeles:

Stay on I-10 until you reach the Indian Hill/Claremont exit. Turn left (north) off the exit. You will be on Indian Hill; continue north on Indian Hill for about 1.5 miles until you reach 6th Street. Turn right (east) on 6th Street and follow it until you reach College Way. Turn left (north) on College Way and continue until you come to a fork in the road. Keep to the right-hand side of the fork, The next right (east) is 8th St (now a parking lot). The Athenaeum (385 E. 8th St.) is the last building on the left (north side) at the far end.

I-10 WESTBOUND from San Bernardino:

Stay on I-10 until you reach the Monte Vista Avenue exit. Turn right (north) off the exit. You will be on Monte Vista Avenue; continue north on Monte Vista for one mile until you reach Arrow Route. Turn left (west) on Arrow Route and continue past Claremont Blvd. and Mills Avenue. Turn right (north) on Amherst; Amherst dead ends on 8th Street. The Athenaeum is there at 385 E. 8th Street.

I-210 EASTBOUND OR WESTBOUND from Pasadena or Rancho Cucamonga:

Stay on the I-210 until you reach the Baseline Road exit, #52. Turn west back to Monte Vista Avenue and turn left and go south down Monte Vista past Foothill Blvd. to Arrow Route/Sixth Street. Turn right (west) and continue past Claremont Blvd. and Mills Avenue and turn right (north) on Amherst. Amherst dead ends on 8th and the Athenaeum is there at 385 East 8th Street.

M.M.C Athenaeum 385 E. 8th St. Claremont, CA 91711-6420 (909) 621-8244 Fax: (909) 621-8579 athenaeum@claremontmckenna.edu